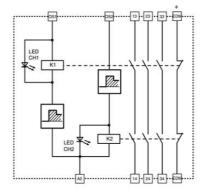

-----------|-----------------------|
| Contact voltage max                | 230/240 V AC, 300 VDC |
| Dimension (mm)                     | 91 x 99 x 22.5 mm     |
| IP class connection                | IP20                  |
| IP class housing                   | IP40                  |
| Material protection                | Polyamide 6.6         |
| Mounting                           | DIN rail              |
|                                    |                       |
| Power consumption                  | <2 W max.             |
| Power consumption<br>Response time | <2 W max.<br>40 ms    |
| -                                  |                       |
| Response time                      | 40 ms                 |





Solid state odput cricks for nample optical barrent 1 channel 1